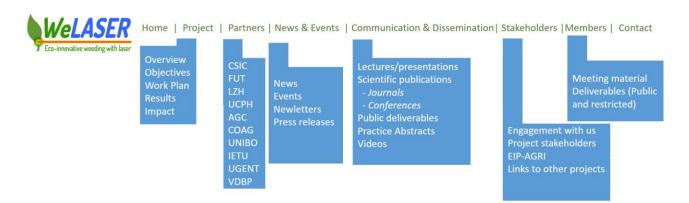

#### 2.3. Website content

The map of the website illustrating the parent pages and single pages is illustrated in Fig. 2.1. Figures 2.1 to 2.4 illustrate some of the website contents for personal computers. Figures 2.5 and 2.6 illustrate the aspect of the WeLASER webpage in other portable devices (smartphones and tablets).

#### Fig. 2.1. Map of the website

Fig 2.2. Upper part of the website home page

WeLASER D6.1 – Launch of the project website and social media channels and accounts