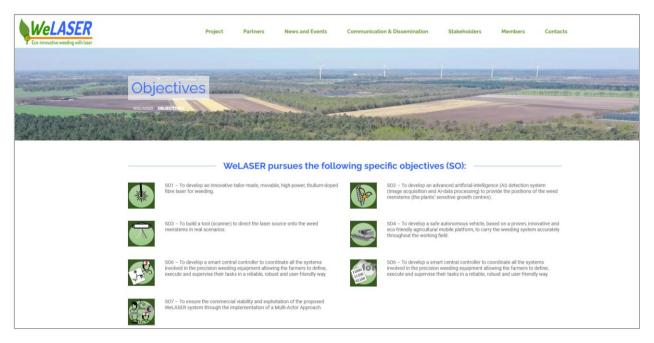

#### 2.3. Website content

The map of the website illustrating the parent pages and single pages is illustrated in Fig. 2.1. Figures 2.1 to 2.4 illustrate some of the website contents for personal computers. Figures 2.5 and 2.6 illustrate the aspect of the WeLASER webpage in other portable devices (smartphones and tablets).

#### Fig. 2.3. Project objectives page

Fig. 2.4. Partners  $\rightarrow$  CSIC page

Fig. 2. 5. WeLASER website on a smartphone screen

Fig. 2. 6. WeLASER website on a tablet screen